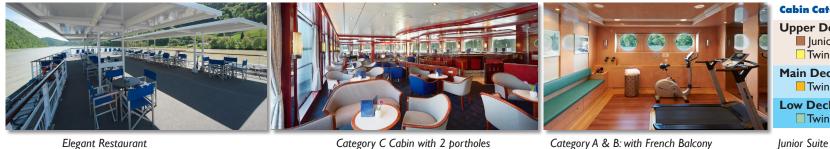

Shaded Sun Deck

Panorama Lounge

Fitness Room

**Cabin Category** Upper Deck 3 - Category A Iunior Suite w/French Balcony

Twin w/French Balcony

Main Deck 2 - Category B Twin w/French Balcony

Low Deck 3 - Category C Twin with 2 portholes