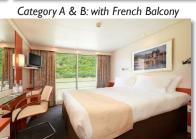

## M/S River Sapphire

Built in 2006 and refurbished in 2020, this premium vessel holds a maximum of 164 passengers serviced by a fine international crew of 40+. The cabins are spread over 3 decks with the Low deck featuring portholes that cannot open while the Middle and Upper decks all have floor to ceiling French Balconies that slide open allowing for cool breezes and fabulous views of the passing scenery. The on board ambiance is casual and friendly, the food is superb, the program is delightful and sure to satisfy even the most seasoned cruiser! Non-smoking interiors, on board currency is the EURO and Visa/MasterCard also accepted.

Shaded Sun Deck

Panorama Lounge

Fitness Room

**Cabin Category** Upper Deck 3 - Category A Iunior Suite w/French Balcony

Twin w/French Balcony

Main Deck 2 - Category B Twin w/French Balcony

Low Deck 3 - Category C Twin with 2 portholes