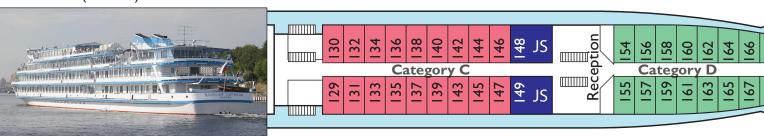

# Upper Deck (Deck 3)

### **Cabin Category**

#### Upper Deck Iunior Suite ☐ Standard Twin (Cat A) ■Twin for Single Use (Cat B)

#### -Main Deck

- | Junior Suite Twin/Triple (Cat B) ■ Standard Twin (Cat D)
- ☐ = Staff Cabin