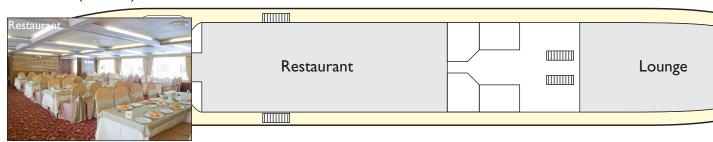

# MS Vasilyi Surikov



One of only 6 ships built for the Communist elite, the MS VASILIYI SU-RIKOV was remodeled from ground up in 2007 to feature over sized cabins with enlarged picture windows that open, bathrooms with totally separate shower stalls, vanity mirrors, individual air conditioning, big towels, soaps, shampoos and hairdryers! A staff of 72 caters to a maximum of 154 passengers, who are spoiled with buffet breakfasts, choices of meals for lunch and dinner, evening live entertainment and a NON SMOKING\* ambiance that easily surpasses most of the other ships featuring Russian River Cruises! Welcome on board! \*Smoking allowed outside on walking decks.

## Boat Deck (Deck 4)





# Upper Deck (Deck 3)



### **Cabin Category**

#### Upper Deck Iunior Suite ☐ Standard Twin (Cat A) ■Twin for Single Use (Cat B)

#### -Main Deck

- | Junior Suite Twin/Triple (Cat B) ■ Standard Twin (Cat D)
- ☐ = Staff Cabin

## Main Deck (Deck 2)