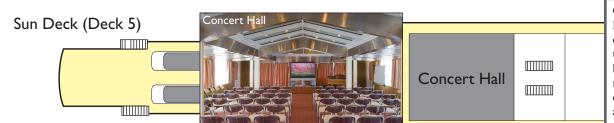

# MS Vasilyi Surikov



One of only 6 ships built for the Communist elite, the MS VASILIYI SU-RIKOV was remodeled from ground up in 2007 to feature over sized cabins with enlarged picture windows that open, bathrooms with totally separate shower stalls, vanity mirrors, individual air conditioning, big towels, soaps, shampoos and hairdryers! A staff of 72 caters to a maximum of 154 passengers, who are spoiled with buffet breakfasts, choices of meals for lunch and dinner, evening live entertainment and a NON SMOKING\* ambiance that easily surpasses most of the other ships featuring Russian River Cruises! Welcome on board! \*Smoking allowed outside on walking decks.

## Boat Deck (Deck 4)





# Upper Deck (Deck 3)



### **Cabin Category**

#### Upper Deck Iunior Suite ☐ Standard Twin (Cat A) ■Twin for Single Use