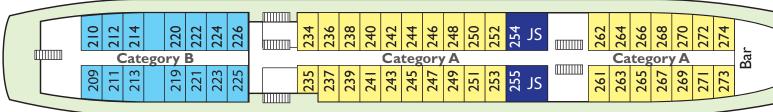

# Upper Deck (Deck 3)

### **Cabin Category**

#### Upper Deck Iunior Suite ☐ Standard Twin (Cat A) ■Twin for Single Use (Cat B)